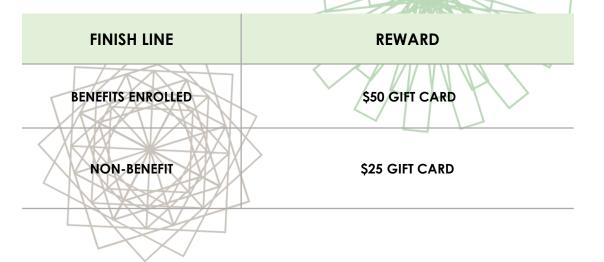

# PASSPORT to HEALTH

Make progress on your journey to a happier, healthier life AND earn big rewards by staying involved in the **PASSPORT** to **HEALTH**<sup>™</sup> - a voluntary wellness program offered to benefits eligible employees at United Zion Retirement Community.

### HERE'S HOW IT WORKS...

- Each quarter, earn at least 5 points on quarterly activities by the due date(s) to earn your rewards.
- To be eligible for rewards, you must be employed at United Zion Retirement Community when the reward is paid.
- Turn in receipts for your physical, preventive screenings & outside programs via:
  - online at passport.attentivehealth.com
  - email to <u>uzrc@attentivehealth.com</u>
  - fax to 215.734.2333
  - mail to Attentive Health @ P.O. Box 61, Telford PA 18969